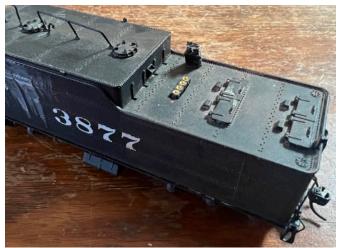

With SIC connectors installed on bottom ready for installation in locomotive. Power plug is in ON position

Can also use lengths of wire to attach sockets for more flexible installations

Example installation in BLI steam tender. Power plug is shown in on position