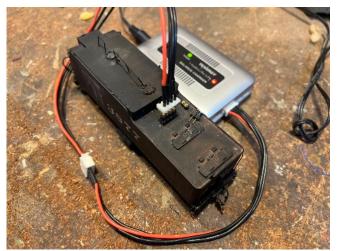

Charging with Tenergy balancing charger. Note that power plug is off. Leaving on will confuse charger and result in overcharging.

For more help see <u>TamValleyDepot.com</u> or email <u>dmcree@tamvalleyrr.com</u>