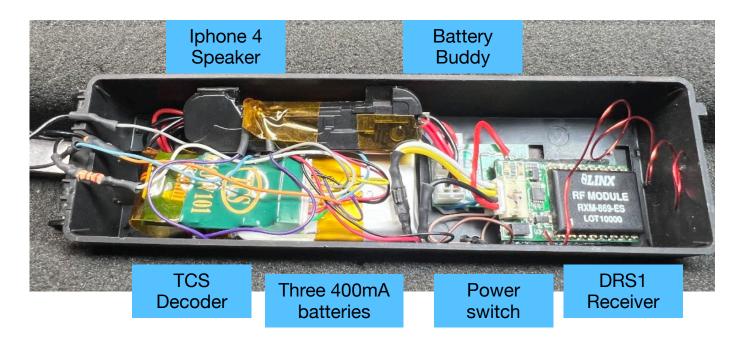

## Tam Valley Depot Battery Buddy

Hook up Board for Battery Power for Dead Rail

Made in the USA



ldeal for use with Bluerail DCC Battery Power



Sockets

Balancing charger connectors connect top piece to charger cable and install bottom piece on bottom of Battery Buddy

With SIC connectors installed on bottom ready for installation in locomotive. Power plug is in ON position

Can also use lengths of wire to attach sockets for more flexible installations



Example installation in BLI steam tender. Power plug is shown in on position



Charging with Tenergy balancing charger. Note that power plug is off. Leaving on will confuse charger and result in overcharging.



For more help see <u>TamValleyDepot.com</u> or email <u>dmcree@tamvalleyrr.com</u>

## Pesigned in California for the Pead Rail Society