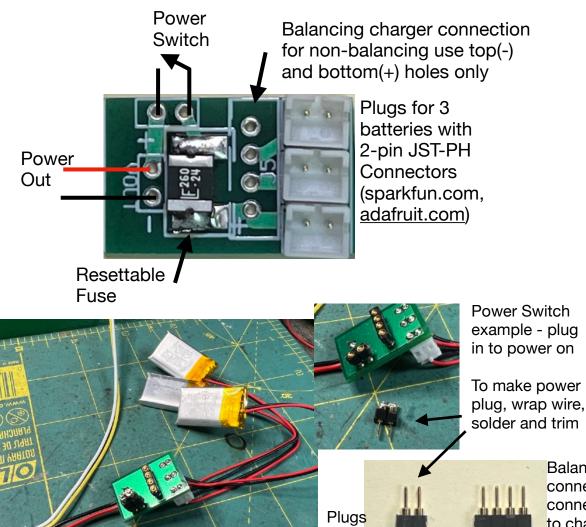

## Tam Valley Depot Battery Buddy

Hook up Board for Battery Power for Dead Rail

Made in the USA

ldeal for use with Bluerail DCC Battery Power

Sockets

Balancing charger connectors connect top piece to charger cable and install bottom piece on bottom of Battery Buddy